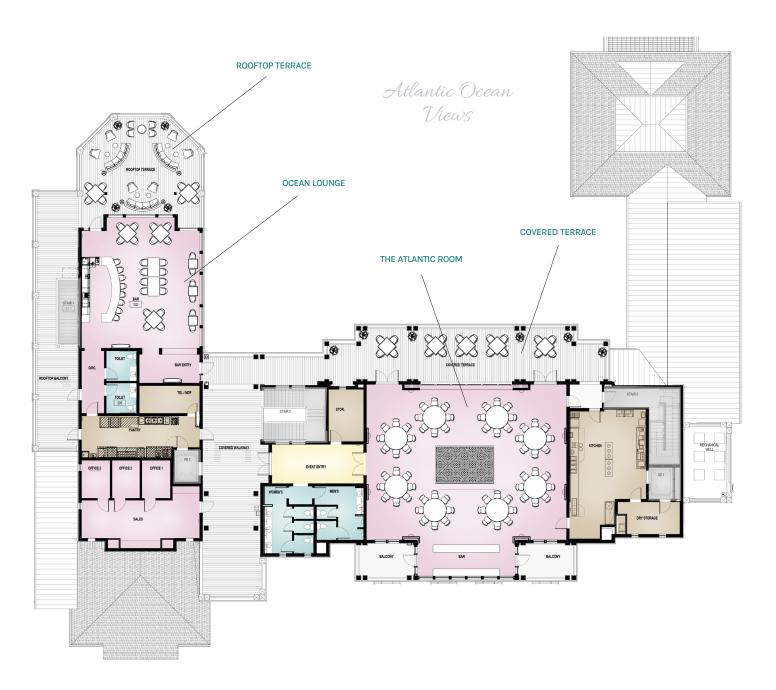

## Floor Plan & Capacity Chart

Enjoy a one-of-a-kind view of the beautiful Atlantic Ocean at the world-class Sea Pines Beach Club. This exquisite two-story venue features 1,938 square feet of event space and 40-foot-high ceilings perfect for cocktail receptions and group functions, all in an inviting and elegant setting.

| MEETING<br>ROOM | DIMENSIONS | SQUARE<br>FEET | BANQUET | CLASSROOM | HOLLOW<br>SQUARE | U-SHAPE | THEATRE | RECEPTION | CEILING<br>HEIGHT |
|-----------------|------------|----------------|---------|-----------|------------------|---------|---------|-----------|-------------------|
| Atlantic Room   | 51 x 38'   | 1,938          | 120     | 100       | 60               | 45      | 170     | 190       | 40'               |
| Atlantic Deck   |            |                | 40      |           |                  |         | 90/50   | 80        | 14'               |